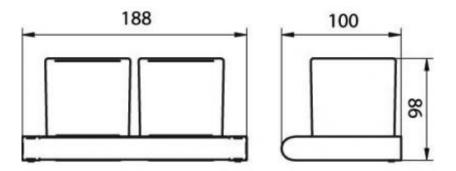

## **SPECIFICATION** SHEET - bathroom accessories

| BRAND:                         | HACEKA                   | Product Photo: |
|--------------------------------|--------------------------|----------------|
| ORIGIN:                        | Netherlands              |                |
| SERIES:                        | VIERO                    |                |
| PRODUCT<br>DESCRIPTION:        | Double toothbrush holder |                |
| MODEL No.                      | 415408                   |                |
| FINISH/COLOUR:                 | Chrome                   |                |
| DIMENSIONS:                    | 188mm x 100mm x 86mm     |                |
| OPTIONAL<br>MATCHING<br>PARTS: |                          |                |
| T AK 10.                       | ! <u> </u>               | <u> </u>       |