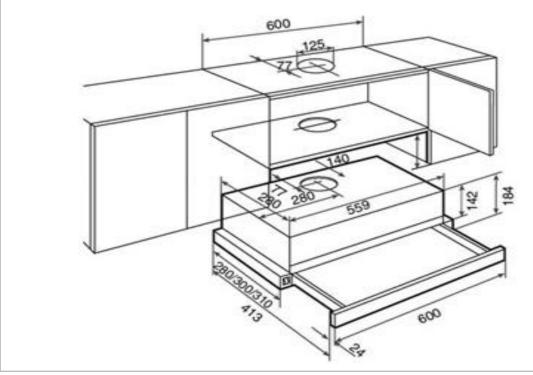

| Brand :                                                                                                                                                                                                                                                                                                                                                                                                                                                                               | TEKA, Spain                 |
|---------------------------------------------------------------------------------------------------------------------------------------------------------------------------------------------------------------------------------------------------------------------------------------------------------------------------------------------------------------------------------------------------------------------------------------------------------------------------------------|-----------------------------|
| Name :                                                                                                                                                                                                                                                                                                                                                                                                                                                                                | HOODS / Compact Hood TL1-62 |
| Item Code :                                                                                                                                                                                                                                                                                                                                                                                                                                                                           | 4047.4235                   |
| Color/Finish:                                                                                                                                                                                                                                                                                                                                                                                                                                                                         | Inox Steel                  |
| Dimensions :                                                                                                                                                                                                                                                                                                                                                                                                                                                                          | Overall (LxWxH in cm)       |
|                                                                                                                                                                                                                                                                                                                                                                                                                                                                                       | 60 x 41.3 x 18.4cm          |
| <ul> <li>Product info:</li> <li>With Pull-out compact hood</li> <li>Inswing control panel</li> <li>Fingerprint proof stainless steel front</li> <li>Double turbine motor</li> <li>Incandescent lamps &amp; metallic filters</li> <li>2 speeds with cap 249~303 m<sup>3</sup>/h</li> <li>Free outlet : 540 m<sup>3</sup>/h</li> <li>Recommended for kitchens up to 17 m<sup>2</sup></li> <li>Wattage: 260 W</li> <li>Voltage: 220V / 50 Hz</li> <li>Phase: single+grounding</li> </ul> |                             |