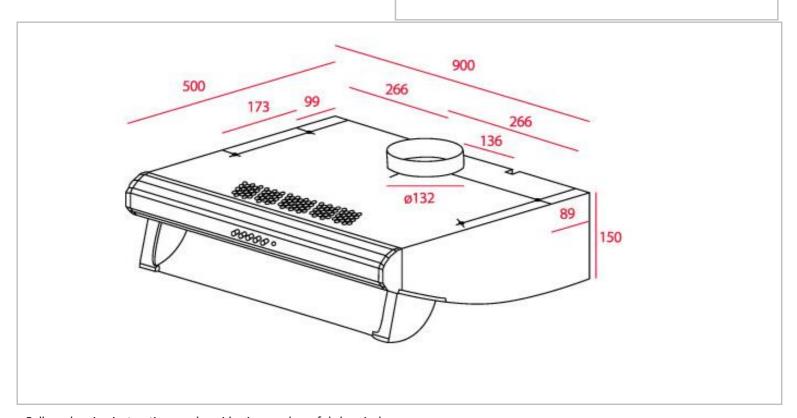

Brand: TEKA, Spain

Name: HOODS / Traditional Hood C.920

Item Code: 4046.6206

Color/Finish: Stainless Steel

Dimensions: Overall (LxWxH in cm)

90 x 50 x 15cm