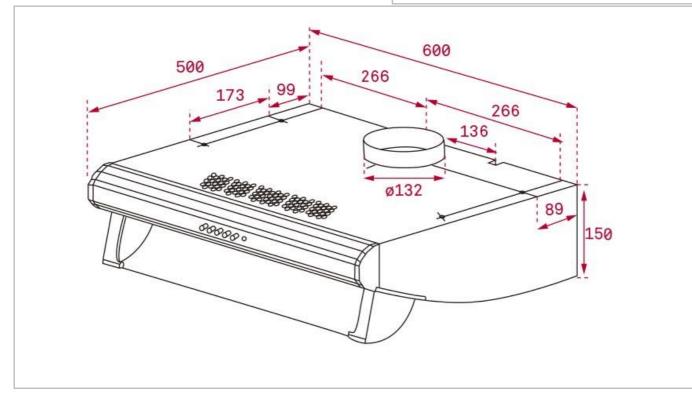

| Brand :                     | TEKA, Spain                        |
|-----------------------------|------------------------------------|
| Name :                      | HOODS / Traditional Hood<br>C.6420 |
| Item Code :                 | 4046.5530                          |
| Color/Finish:               | Stainless Steel                    |
| Dimensions :                | Overall (LxWxH in cm)              |
|                             | 60 x 50 x 15cm                     |
| Product info:               |                                    |
| a Duch hutton control nonal |                                    |