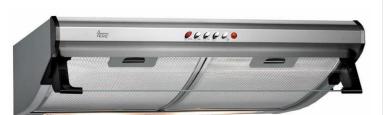

| Brand :                     | TEKA, Spain                        |
|-----------------------------|------------------------------------|
| Name :                      | HOODS / Traditional Hood<br>C.6420 |
| Item Code :                 | 4046.5530                          |
| Color/Finish:               | Stainless Steel                    |
| Dimensions :                | Overall (LxWxH in cm)              |
|                             | 60 x 50 x 15cm                     |
| Product info:               |                                    |
| a Duch hutton control nonal |                                    |

- Push button control panel
- 3speeds, 2 halogen lamps
- Aluminum filters
- 2 Engines
- Exhaust capacities
  - free outlet 422 m3/h
  - maximum 375 m3/h
    - minimum 141 m3/h
- Wattage: 316 W

•

- Voltage: 230V / 50 Hz
- Phase: single+grounding