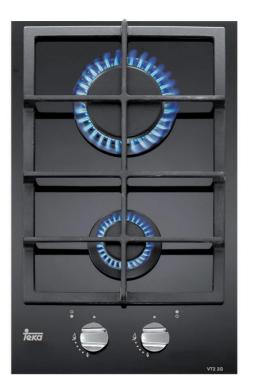

|                                                                                                                  | Brand :       | TEKA, Spain                     |
|------------------------------------------------------------------------------------------------------------------|---------------|---------------------------------|
|                                                                                                                  | Name :        | GAS HOB ON GLASS / Built-in gas |
|                                                                                                                  |               | hob on glass VT.2.2G.AI.AL      |
|                                                                                                                  |               |                                 |
|                                                                                                                  | Item Code :   | 4022.8040                       |
|                                                                                                                  | Color/Finish: | Bevelled Ceramic Glass          |
|                                                                                                                  | Dimensions :  | Overall (LxWxH in cm)           |
|                                                                                                                  |               | 30 x 52 x 5.5cm                 |
|                                                                                                                  |               |                                 |
|                                                                                                                  |               |                                 |
| <ul><li>Product info:</li><li>Cast iron grid</li><li>Stainless steel frame</li><li>Metal frontal knobs</li></ul> |               |                                 |
|                                                                                                                  |               |                                 |
|                                                                                                                  |               |                                 |
|                                                                                                                  |               |                                 |
|                                                                                                                  |               |                                 |
|                                                                                                                  |               |                                 |
|                                                                                                                  |               | liary burner (1 kW)             |
| Gas Typology: LPG                                                                                                |               | : LPG                           |