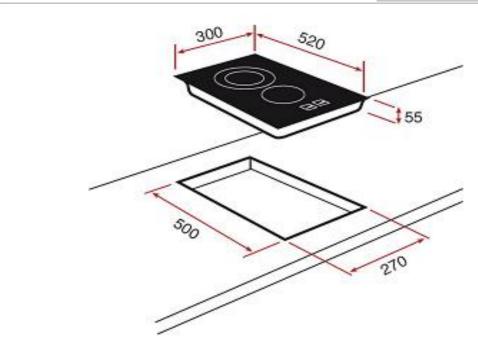

|                                                                                                                  | Brand :       | TEKA, Spain                     |
|------------------------------------------------------------------------------------------------------------------|---------------|---------------------------------|
|                                                                                                                  | Name :        | GAS HOB ON GLASS / Built-in gas |
|                                                                                                                  |               | hob on glass VT.2.2G.AI.AL      |
|                                                                                                                  |               |                                 |
|                                                                                                                  | Item Code :   | 4022.8040                       |
|                                                                                                                  | Color/Finish: | Bevelled Ceramic Glass          |
|                                                                                                                  | Dimensions :  | Overall (LxWxH in cm)           |
|                                                                                                                  |               | 30 x 52 x 5.5cm                 |
|                                                                                                                  |               |                                 |
|                                                                                                                  |               |                                 |
| <ul><li>Product info:</li><li>Cast iron grid</li><li>Stainless steel frame</li><li>Metal frontal knobs</li></ul> |               |                                 |
|                                                                                                                  |               |                                 |
|                                                                                                                  |               |                                 |
|                                                                                                                  |               |                                 |
|                                                                                                                  |               |                                 |
|                                                                                                                  |               |                                 |
|                                                                                                                  |               | liary burner (1 kW)             |
| Gas Typology: LPG                                                                                                |               | : LPG                           |

- Voltage: 220V / 50~60 Hz
- Wattage: 0.6 watts
- Phase: single+grounding

ATTENTION: Cut hole must be with round corners in order to avoid cracking on the counter-top.

Follow cleaning instructions and avoid using any harmful chemicals. All information is for reference only. Installation shall always be based on the specs provided with actual delivered items. For more info, visit **www.kuysen.com**