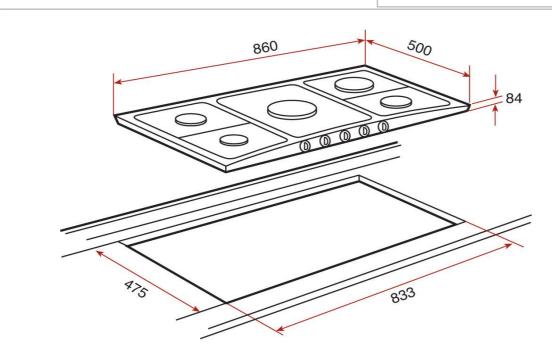

| Brand :                                      | TEKA, Spain                                                         |
|----------------------------------------------|---------------------------------------------------------------------|
| Name :                                       | GAS HOBS / Built-in gas hob<br>EX/90.5G.AI.AL.TR.CI                 |
| Item Code :<br>Color/Finish:<br>Dimensions : | 4022.4302<br>Inox Steel<br>Overall (LxWxH in cm)<br>86 x 50 x 8.4cm |
|                                              |                                                                     |

ATTENTION: Cut hole must be with round corners in order to avoid cracking on the counter-top.

Follow cleaning instructions and avoid using any harmful chemicals. All information is for reference only. Installation shall always be based on the specs provided with actual delivered items. For more info, visit **www.kuysen.com**