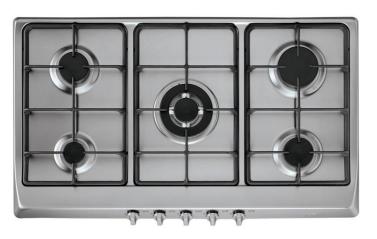

| Brand :                                      | TEKA, Spain                                                         |
|----------------------------------------------|---------------------------------------------------------------------|
| Name :                                       | GAS HOBS / Built-in gas hob<br>EX/90.5G.AI.AL.TR.CI                 |
| Item Code :<br>Color/Finish:<br>Dimensions : | 4022.4302<br>Inox Steel<br>Overall (LxWxH in cm)<br>86 x 50 x 8.4cm |
|                                              |                                                                     |

Product info:

- Grid options: Enamelled or matt finish
- Metal looking frontal knobs
- Auto-ignition and Auto-lock safety device
- 5 cooking zones:
  - 1 triple ring burner (3.1 kw)
  - 1 fast burner (2.8 kW)
  - 2 semi-fast burner (1.75 kW)
  - 1 auxillary burner (1.0 kW)
- Gas typology: LPG
- Voltage: 220V / 50~60 Hz
- Phase: single+grounding