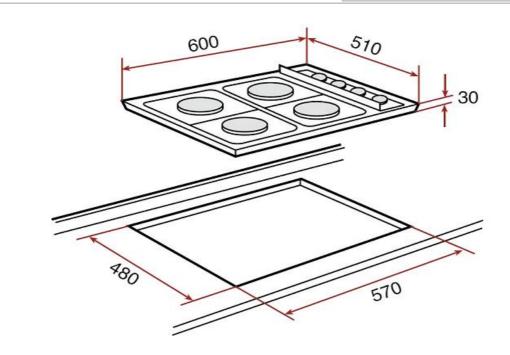

| Brand :       | TEKA, Spain                                    |
|---------------|------------------------------------------------|
| Name :        | GAS HOBS / Built-in gas hob<br>E/60.3.4G.AI.AL |
| Item Code :   | 4020.7112                                      |
| Color/Finish: | Inox Steel                                     |
| Dimensions :  | Overall (LxWxH in cm)                          |
|               | 60 x 51 x 3cm                                  |
|               |                                                |
|               |                                                |
|               |                                                |

ATTENTION: Cut hole must be with round corners in order to avoid cracking on the counter-top.

Follow cleaning instructions and avoid using any harmful chemicals. All information is for reference only. Installation shall always be based on the specs provided with actual delivered items. For more info, visit **www.kuysen.com**