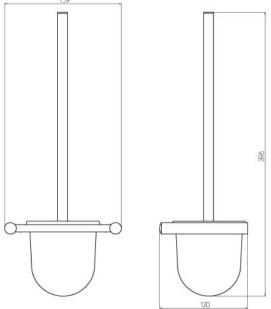

## **SPECIFICATION SHEET -** bathroom accessories

| BRAND:                         | HACEKA                | Product Photo: |
|--------------------------------|-----------------------|----------------|
| ORIGIN:                        | Netherlands           |                |
| SERIES:                        | SILENCE               |                |
| PRODUCT<br>DESCRIPTION:        | W.c. brush + holder   |                |
| MODEL No.                      | 401619                |                |
| FINISH/COLOUR:                 | Chrome                |                |
| DIMENSIONS:                    | 159mm x 120mm x 396mm |                |
| OPTIONAL<br>MATCHING<br>PARTS: |                       |                |