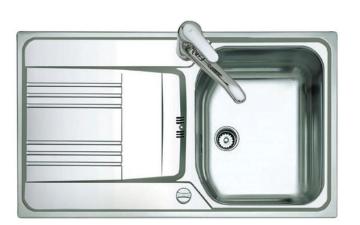

| Brand :        | TEKA, Spain                                                    |
|----------------|----------------------------------------------------------------|
| Name :         | Cosmos / Stainless Steel Single<br>Bowl Inset Kitchen Sink, 1B |
| Item Code :    | 4013.9010                                                      |
| Color/ Finish: | Polished                                                       |
| Dimensions :   | Overall : 860 x 500mm                                          |

**TEKA** 

Product info:

- transparent drainer
- with: single bowl size: 418 x 340mm
- left drainboard, 1 tap holes
- dia. of waste hole: Ø3½"