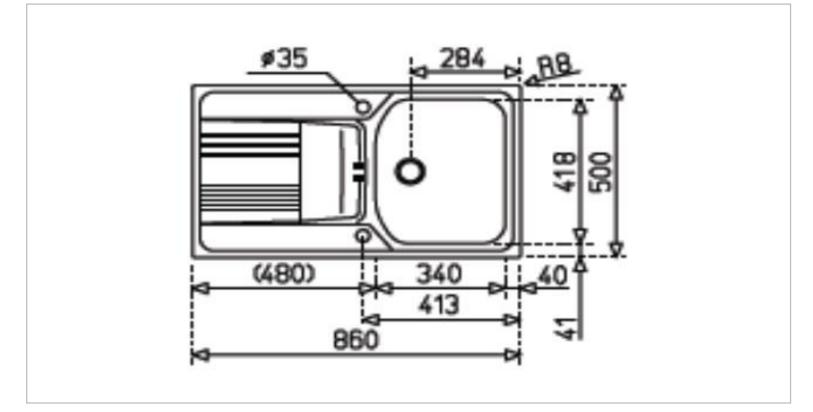

| Brand :        | TEKA, Spain                                                    |
|----------------|----------------------------------------------------------------|
| Name :         | Cosmos / Stainless Steel Single<br>Bowl Inset Kitchen Sink, 1B |
| Item Code :    | 4013.9010                                                      |
| Color/ Finish: | Polished                                                       |
| Dimensions :   | Overall : 860 x 500mm                                          |

**TEKA** 

Product info:

- transparent drainer
- with: single bowl size: 418 x 340mm
- left drainboard, 1 tap holes
- dia. of waste hole: Ø3½"