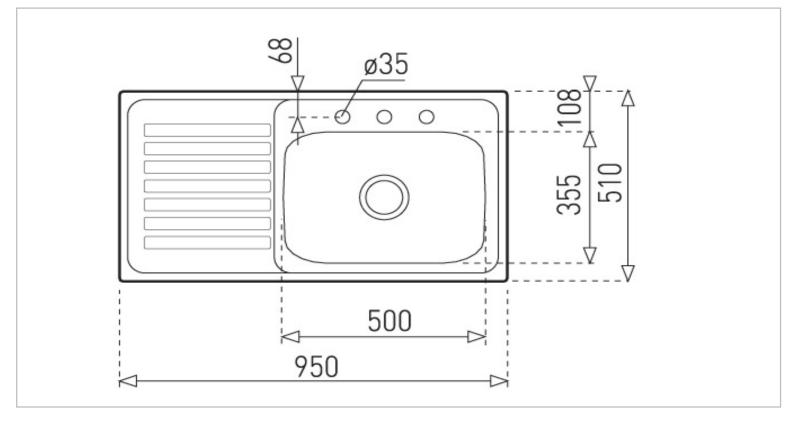

| Brand :        | TEKA, Mexico                                        |
|----------------|-----------------------------------------------------|
| Name :         | America / Stainless Steel Single                    |
|                | Bowl Inset Kitchen Sink,                            |
|                | 950.510.1B.LD.4H                                    |
| Item Code :    | 4013.6009                                           |
| Color/ Finish: | Polished                                            |
| Dimensions :   | Overall (w x h): 950 x 510mm<br>(37 1/2' x 19 8/9") |

Product info:

- single bowl size: 500 x 340 x 150 mm
- overflow, left drainboard, 4 tap hole

Add ons:

- A3A Waste basket strainer 3½" with Overflow
- PA Single sink bottle trap 1½"

Follow cleaning instructions and avoid using any harmful chemicals.