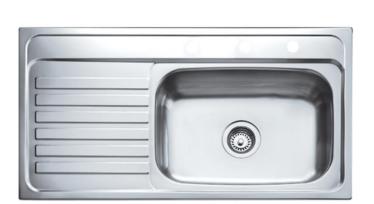

| Brand :        | TEKA, Mexico                                        |
|----------------|-----------------------------------------------------|
| Name :         | America / Stainless Steel Single                    |
|                | Bowl Inset Kitchen Sink,                            |
|                | 950.510.1B.LD.4H                                    |
| Item Code :    | 4013.6009                                           |
| Color/ Finish: | Polished                                            |
| Dimensions :   | Overall (w x h): 950 x 510mm<br>(37 1/2' x 19 8/9") |

Product info:

- single bowl size: 500 x 340 x 150 mm
- overflow, left drainboard, 4 tap hole

Add ons:

- A3A Waste basket strainer 3½" with Overflow
- PA Single sink bottle trap 1½"

Follow cleaning instructions and avoid using any harmful chemicals.