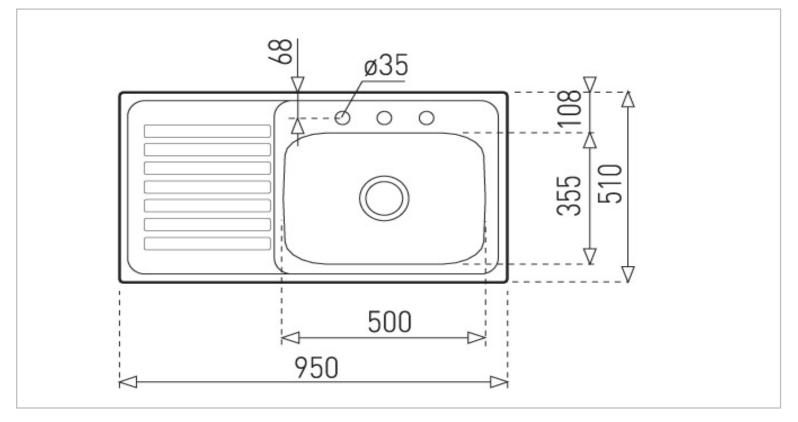

| Brand : TEKA, Mexico                                             |   |
|------------------------------------------------------------------|---|
|                                                                  |   |
| Name : America / Stainless Steel Sing                            | e |
| Bowl Inset Kitchen Sink,                                         |   |
| 950.510.1B.RD.4H                                                 |   |
| Item Code : 4013.6008                                            |   |
| Color/ Finish: Polished                                          |   |
| Dimensions : Overall (w x h): 950 x 510mm<br>(37 1/2' x 19 8/9") |   |

Product info:

- single bowl size: 500 x 340 x 150 mm
- overflow, right drainboard, 4 tap hole

Add ons:

- A3A Waste basket strainer 3½" with Overflow
- PA Single sink bottle trap 1½"

Follow cleaning instructions and avoid using any harmful chemicals.