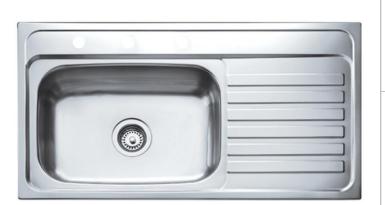

| Brand : TEKA, Mexico                                             |   |
|------------------------------------------------------------------|---|
|                                                                  |   |
| Name : America / Stainless Steel Sing                            | e |
| Bowl Inset Kitchen Sink,                                         |   |
| 950.510.1B.RD.4H                                                 |   |
| Item Code : 4013.6008                                            |   |
| Color/ Finish: Polished                                          |   |
| Dimensions : Overall (w x h): 950 x 510mm<br>(37 1/2' x 19 8/9") |   |

Product info:

- single bowl size: 500 x 340 x 150 mm
- overflow, right drainboard, 4 tap hole

Add ons:

- A3A Waste basket strainer 3½" with Overflow
- PA Single sink bottle trap 1½"

Follow cleaning instructions and avoid using any harmful chemicals.