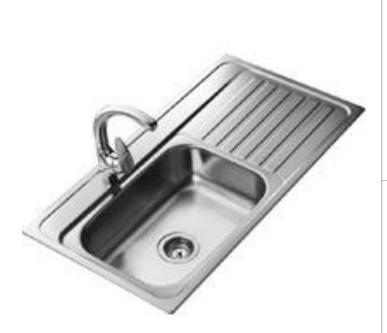

| Brand :                                       | TEKA, Mexico                                                                     |
|-----------------------------------------------|----------------------------------------------------------------------------------|
| Name :                                        | America / Stainless Steel Single<br>Bowl Inset Kitchen Sink,<br>950.510.1B.RD.1H |
| Item Code :<br>Color/ Finish:<br>Dimensions : | 4013.6006<br>Polished<br>Overall (w x h): 950 x 510mm<br>(37 1/2' x 19 8/9")     |

Product info:

- single bowl size: 500 x 340 x 150 mm
- overflow, right drainboard, 1 tap hole
- dia. of waste hole: Ø3½"