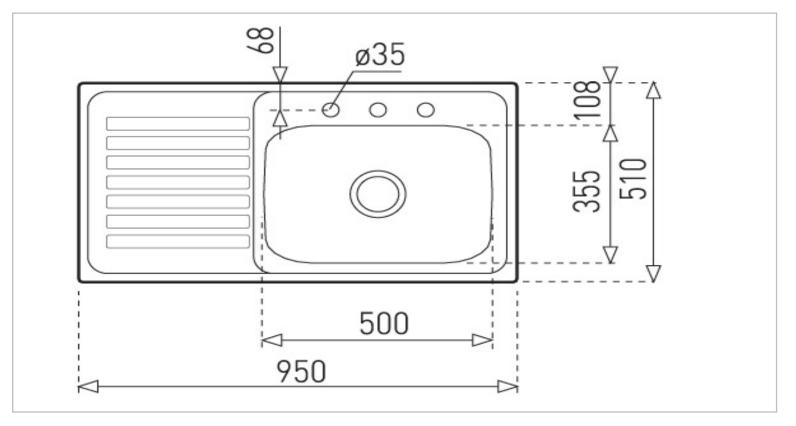

Product info:

- single bowl size: 500 x 340 x 150 mm
- overflow, right drainboard, 1 tap hole
- dia. of waste hole: Ø3½"