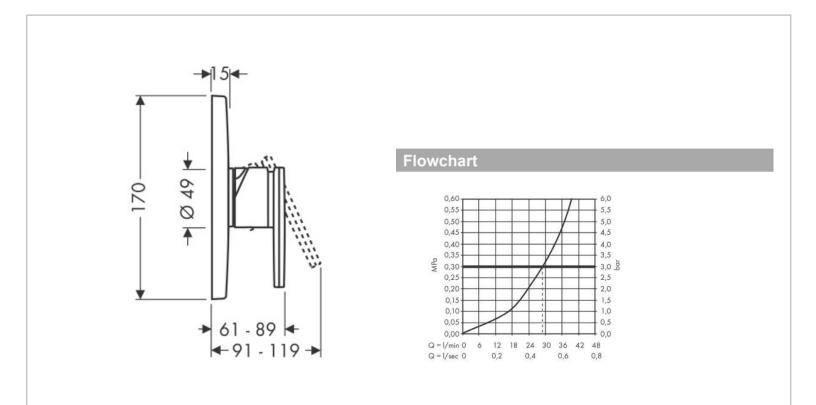

Product info:

- 1 function
- flow rate at 3 bar: 29 l/min
- ceramic cartridge
- min. operating pressure: 1 bar
- max. operating pressure: 10 bar
- temperature limitation adjustable
- suitable for continuous flow water heaters Add-ons :
- 1 x 01800.180 universal ibox 1x basin waste trap 1<sup>1</sup>/<sub>4</sub>"
- 1 x 97759.000 coupling set