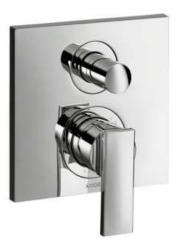

Brand: Axor, Germany

Name: Citterio Single Lever Bath Mixer

for Concealed Installation

Item Code: 39455.000

Designer: Antonio Citterio

Color / Finish: Chrome

Dimensions: