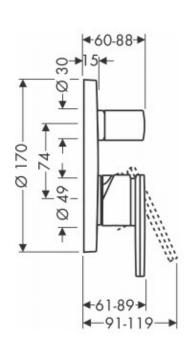

Brand: Axor, Germany

Name: Citterio Single Lever Bath Mixer

for Concealed Installation

Item Code: 39455.000

Designer: Antonio Citterio

Color / Finish: Chrome

Dimensions: