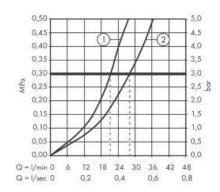

## **Flowchart**

Shower outlet

② Tub outlet

Flushing of pipe must be done before fittings are installed. Failure to do so voids the warranty. Follow cleaning instructions and avoid using any harmful chemicals.