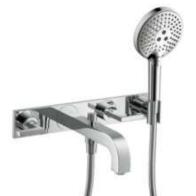

Brand: Axor, Germany

Name: Citterio 3-hole Bath Mixer for Concealed

Installation, Wall-mounted, Lever Handle

with Plate

Item Code: 39442.000

Designer: Antonio Citterio

Color / Finish: Chrome

Dimensions:

## Product info:

 consists of: 3-hole bath mixer, hand shower, shower holder, shower hose

• projection 222 mm

connection type: basic set

spray type mixer: normal spray

• spray type hand shower: Rain, RainAir, WhirlAir