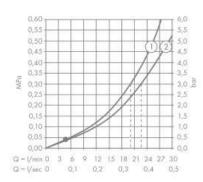

## **Flowchart**

- ① Shower outlet
- ② Tub outlet

Flushing of pipe must be done before fittings are installed. Failure to do so voids the warranty. Follow cleaning instructions and avoid using any harmful chemicals.