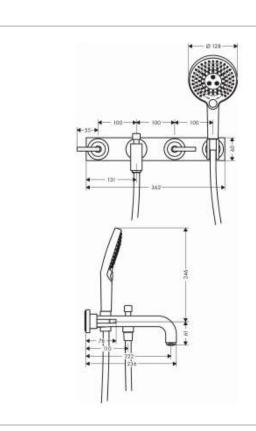

Brand: Axor, Germany

Name: Citterio 3-hole Bath Mixer for Concealed

Installation, Wall-mounted, Lever Handle

with Plate

Item Code: 39442.000

Designer: Antonio Citterio

Color / Finish: Chrome

Dimensions:

## Product info:

 consists of: 3-hole bath mixer, hand shower, shower holder, shower hose

• projection 222 mm

connection type: basic set

spray type mixer: normal spray

• spray type hand shower: Rain, RainAir, WhirlAir

min. operating pressure: 1 bar
max. operating pressure: 10 bar

ceramic valves hot/cold 90°

· diverter with automatic resetting

non-return valve

· connection dimension: DN15