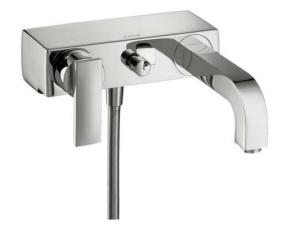

Brand: Axor, Germany

Name: Citterio Single Lever Bath Mixer for

**Exposed Installation** 

Item Code: 39400.000

Antonio Citterio Designer:

Color / Finish: Chrome

Dimensions:

projection 241 mm connection type: G 1/2

center distance: 150 ± 16 mm spray type mixer: normal spray min. operating pressure: 1 bar max. operating pressure: 10 bar

ceramic cartridge

temperature limitation adjustable

diverter with automatic resetting

non-return valve

suitable for continuous flow water heaters

connection dimension: DN15