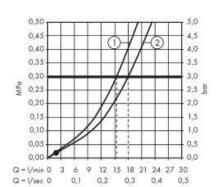

## **Flowchart**

- 1 Shower outlet with 1B-
- resistance
- (2) Tub outlet

Flushing of pipe must be done before fittings are installed. Failure to do so voids the warranty. Follow cleaning instructions and avoid using any harmful chemicals.