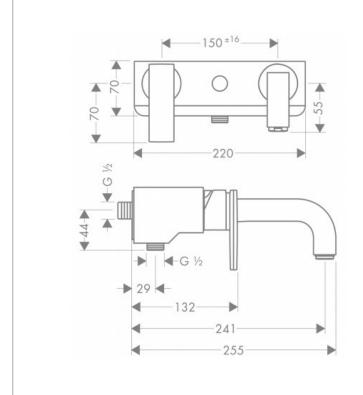

Brand: Axor, Germany

Name: Citterio Single Lever Bath Mixer for

**Exposed Installation** 

Item Code: 39400.000

Antonio Citterio Designer:

Color / Finish: Chrome

Dimensions:

projection 241 mm connection type: G 1/2

center distance: 150 ± 16 mm spray type mixer: normal spray min. operating pressure: 1 bar max. operating pressure: 10 bar

ceramic cartridge

temperature limitation adjustable

diverter with automatic resetting

non-return valve

suitable for continuous flow water heaters

connection dimension: DN15