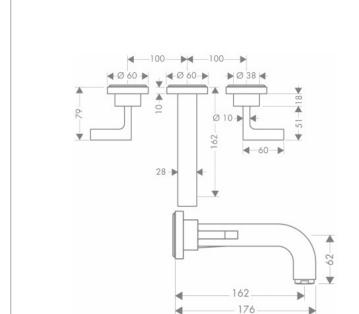

Brand: Axor, Germany

Citterio 3-hole Basin Mixer Name:

Wall-mounted, Lever Handle

Item Code: 39315.000

Antonio Citterio Designer:

Color / Finish: Chrome

Dimensions:

## Product info:

- consists of: 3-hole basin mixer for concealed installation wall-mounted, non-closing waste set
- projection 162 mm
- normal spray
- flow rate at 3 bar: 5 l/min
- ceramic valves hot/cold 90°
- suitable for continuous flow water heaters

## Add-ons:

- 1 x 10303.180 basic set for 3-hole wall basin mixer
- 1 x p-trap