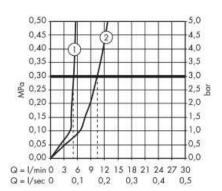

## **Flowchart**

- 1 with flow limiter
- ② without flow limiter

Flushing of pipe must be done before fittings are installed. Failure to do so voids the warranty. Follow cleaning instructions and avoid using any harmful chemicals.