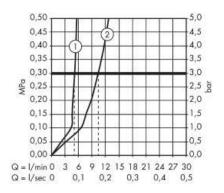

## **Flowchart**

with flow limiter

② without flow limiter

Flushing of pipe must be done before fittings are installed. Failure to do so voids the warranty. Follow cleaning instructions and avoid using any harmful chemicals.