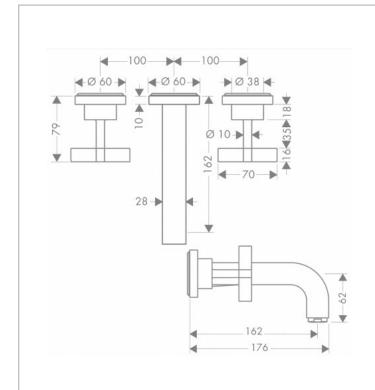

Brand : Axor, Germany

Name : Citterio 3-hole Basin Mixer

Wall-mounted, Cross Handle

Item Code: 39313.000

Designer: Antonio Citterio

Color / Finish: Chrome

Dimensions:

## Product info:

 consists of: 3-hole basin mixer for concealed installation wall-mounted, non-closing waste set

- · projection 162 mm
- normal spray
- flow rate at 3 bar: 5 l/min
- ceramic valves hot/cold 180°
- suitable for continuous flow water heaters