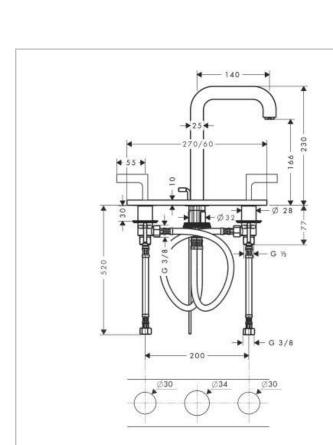

Axor, Germany Brand:

Name: Citterio 3-hole Basin Mixer

Lever Handle w/ Plate

Item Code: 39136.000

Antonio Citterio Designer:

Color / Finish: Chrome

Dimensions:

## Product info:

consists of: 3-hole basin mixer, pop-up waste set

ComfortZone 170

projection 140 mm

normal spray

flow rate at 3 bar: 5 l/min

ceramic valves hot/cold 90°

suitable for continuous flow water heaters

## Add-ons:

2 x angle valve 1/2 x 3/8 w/ conical nut

1 x p-trap