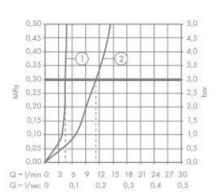

## Technology

## Flowchart

- 1 With flow limiter
- (2) Without flow limiter

Flushing of pipe must be done before fittings are installed. Failure to do so voids the warranty. Follow cleaning instructions and avoid using any harmful chemicals.