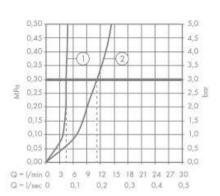

## Flowchart

- 1 With flow limiter
- ② Without flow limiter

Flushing of pipe must be done before fittings are installed. Failure to do so voids the warranty. Follow cleaning instructions and avoid using any harmful chemicals.