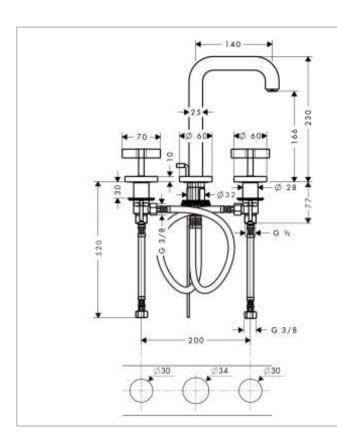

Brand : Axor, Germany

Name: Citterio 3-hole Basin Mixer 170

Cross Handle

Item Code: 39133.000

Designer: Antonio Citterio

Color / Finish: Chrome

Dimensions:

## Product info:

• consists of: 3-hole basin mixer, pop-up waste set

• ComfortZone 170

· projection 140 mm

normal spray

flow rate at 3 bar: 5 l/min

ceramic valves hot/cold 180°

suitable for continuous flow water heaters

## Add-ons:

2 x angle valve 1/2 x 3/8 w/ conical nut

1 x p-trap