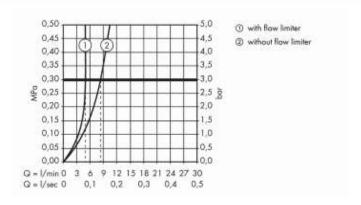

## Product info:

- consists of: single lever basin mixer for concealed installation wall-mounted, non-closing waste set
- · projection 220 mm
- normal spray
- flow rate at 3 bar: 5 l/min
- · joystick ceramic cartridge
- suitable for continuous flow water heaters
- handle can be positioned on the right or left, depends on the basic set installation