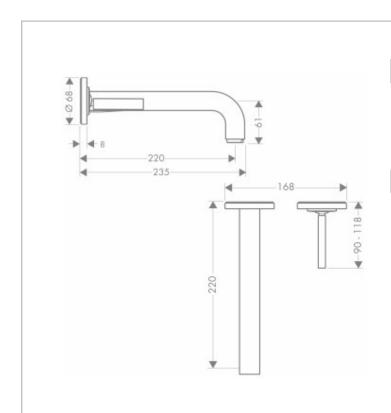

Brand: Axor, Germany

Name : Citterio Single Lever Basin Mixer

Wall-mounted

Item Code: 39116.000

Designer: Antonio Citterio

Color / Finish: Chrome

Dimensions:

## Product info:

- consists of: single lever basin mixer for concealed installation wall-mounted, non-closing waste set
- · projection 220 mm
- normal spray
- flow rate at 3 bar: 5 l/min
- · joystick ceramic cartridge
- suitable for continuous flow water heaters
- handle can be positioned on the right or left, depends on the basic set installation