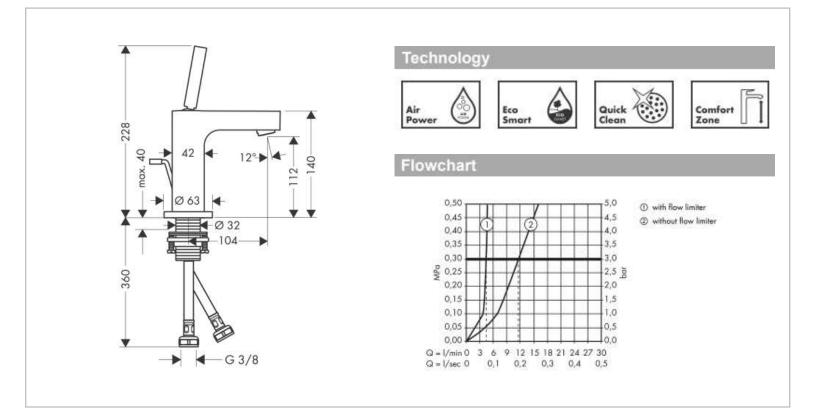

- ComfortZone 110
- projection 104 mm
- normal spray
- flow rate at 3 bar: 5 l/min
- joystick ceramic cartridge
- suitable for continuous flow water heaters Add-ons :
- 2 x angle valve 1/2 x 3/8 w/ conical nut
- 1 x p-trap