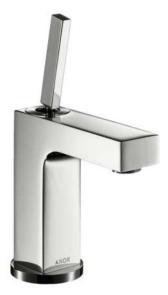

| Brand :                                                                                         | Axor, Germany                                      |
|-------------------------------------------------------------------------------------------------|----------------------------------------------------|
| Name :<br>Item Code :                                                                           | Citterio Single Lever Basin Mixer 110<br>39010.000 |
| Designer :                                                                                      | Antonio Citterio                                   |
| Color / Finish :<br>Dimensions :                                                                | Chrome                                             |
| <ul><li>Product info:</li><li>consists of: single lever basin mixer, pop-up waste set</li></ul> |                                                    |

- ComfortZone 110
- projection 104 mm
- normal spray
- flow rate at 3 bar: 5 l/min
- joystick ceramic cartridge
- suitable for continuous flow water heaters Add-ons :
- 2 x angle valve 1/2 x 3/8 w/ conical nut
- 1 x p-trap