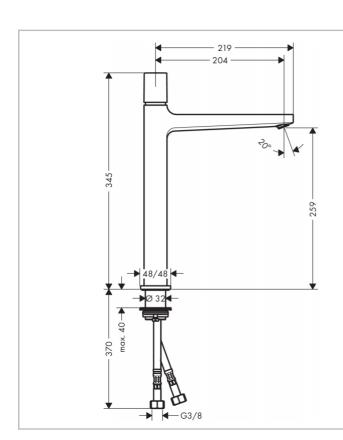

Brand: HANSGROHE, Germany

Name: METROPOL basin mixer 260 SELECT

with push-open waste set

Item Code : 32572.000

Designer : Hansgrohe

Color / Finish : Chrome

Dimensions: Overall (LxWxH in cm)

21.9 x 19.3 x 8.5cm

## Product info:

• consists of: Basin mixer, push-open waste set (metal)

ComfortZone 260

• projection 204 mm

spray type: normal spray

• flow rate at 3 bar: 5 l/min

• Select cartridge with temperature control