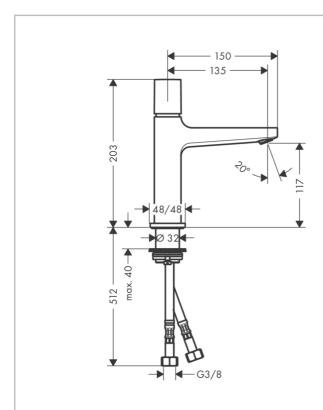

## Product info:

• consists of: Basin mixer, push-open waste set (metal)

ComfortZone 110

projection 135 mm

spray type: normal spray

• flow rate at 3 bar: 5 l/min

• Select cartridge with temperature control

· temperature limitation adjustable