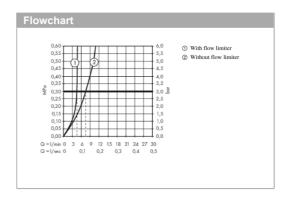

## Product info:

• consists of: Basin mixer, push-open waste set (metal)

ComfortZone 110

projection 135 mm

spray type: normal spray

• flow rate at 3 bar: 5 l/min

• Select cartridge with temperature control

· temperature limitation adjustable