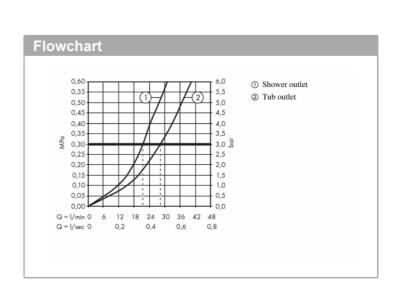

15.6x 12.1x 20.7cm

connection type: basic set

flow rate upper outlet: 21 l/min

flow rate lower outlet: 29 l/min

min. operating pressure: 1 bar

max. operating pressure: 10 bar

ceramic cartridge

temperature limitation adjustable