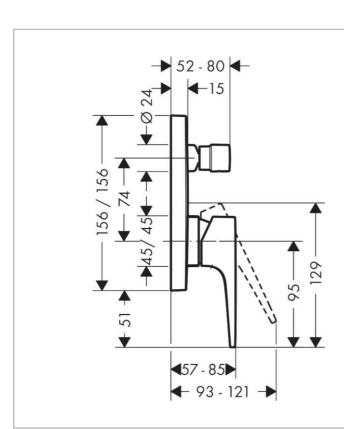

Brand: HANSGROHE, Germany

METROPOL Single lever bath mixer Name:

for concealed installation with lever

handle

Item Code: 32545.670 Designer: Hansgrohe Color / Finish: Matt Black

Dimensions: Overall (LxWxH in cm)

15.6x 12.1x 20.7cm

connection type: basic set

flow rate upper outlet: 21 l/min

flow rate lower outlet: 29 l/min

min. operating pressure: 1 bar

max. operating pressure: 10 bar

ceramic cartridge

temperature limitation adjustable

diverter with automatic resetting

non-return valve