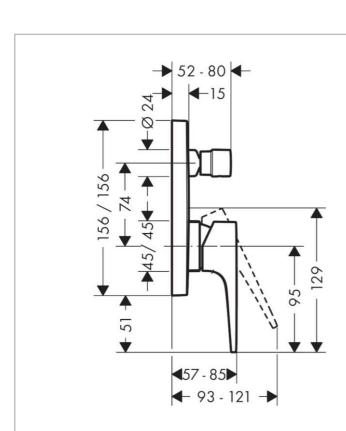

Brand: HANSGROHE, Germany

Name : METROPOL Single lever bath mixer

for concealed installation with lever

handle

Item Code : 32545.000 Designer : Hansgrohe

Color / Finish: Chrome

Dimensions: Overall (LxWxH in cm)

15.6x 12.1x 20.7cm