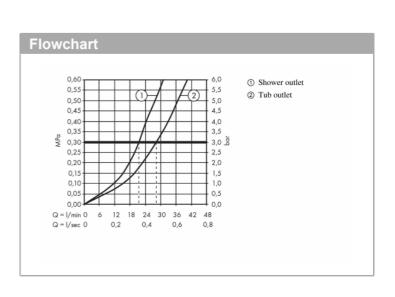

## Product info:

· connection type: basic set

flow rate upper outlet: 21 l/minflow rate lower outlet: 29 l/min

min. operating pressure: 1 barmax. operating pressure: 10 bar

ceramic cartridge

temperature limitation adjustable