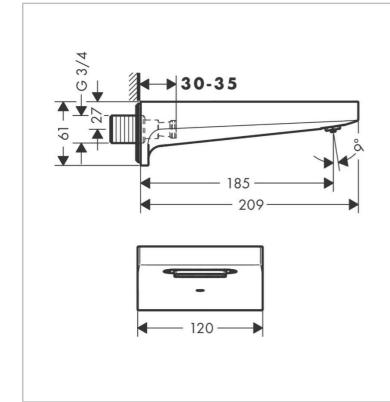

Brand : HANSGROHE, Germany
Name : METROPOL bath spout

Item Code: 32543.670Designer: HansgroheColor / Finish: Matt Black

Dimensions: Overall (LxWxH in cm)

12 x 61 x 61cm

## Product info:

connection type: G ¾projection 185 mmwall-mounted

• flow rate: 21 l/min

spray type: wide flood jet