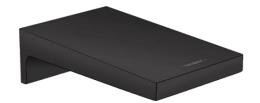

Brand : HANSGROHE, Germany
Name : METROPOL bath spout

Item Code: 32543.670Designer: HansgroheColor / Finish: Matt Black

Dimensions: Overall (LxWxH in cm)

12 x 61 x 61cm

## Product info:

connection type: G ¾projection 185 mmwall-mounted

• flow rate: 21 l/min

spray type: wide flood jet