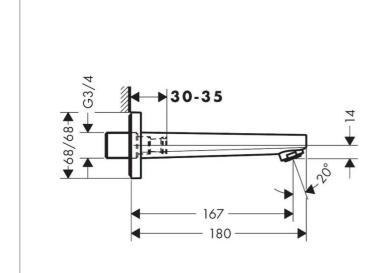

Brand: HANSGROHE, Germany
Name: METROPOL bath spout

Item Code: 32542.000Designer: HansgroheColor / Finish: Chrome

Dimensions: Overall (LxWxH in cm)

6.8 x 18 x 6.8cm

## Product info:

connection type: G ¾projection 167.5 mm

wall-mounted

maximum flow rate at 3 bar: 21 l/min

flow rate: 21 l/minspray type: normal spray