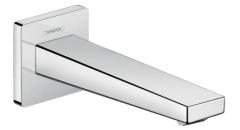

Brand: HANSGROHE, Germany
Name: METROPOL bath spout

Item Code: 32542.000Designer: HansgroheColor / Finish: Chrome

Dimensions: Overall (LxWxH in cm)

6.8 x 18 x 6.8cm

## Product info:

connection type: G ¾projection 167.5 mm

wall-mounted

maximum flow rate at 3 bar: 21 l/min

flow rate: 21 l/minspray type: normal spray