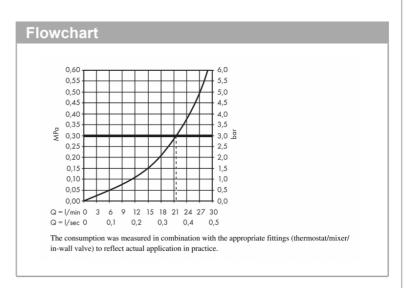

## Product info:

connection type: G ¾projection 167.5 mm

wall-mounted

maximum flow rate at 3 bar: 21 l/min

flow rate: 21 l/minspray type: normal spray