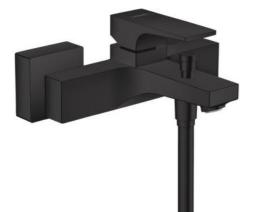

## hansgrohe

| Brand :                          | HANSRGOHE, Germany                                                                |
|----------------------------------|-----------------------------------------------------------------------------------|
| Name :                           | METROPOL Single lever bath mixer<br>for exposed installation with lever<br>handle |
| Item Code :                      | 32540.670                                                                         |
| Designer :                       | Hansgrohe                                                                         |
| Color / Finish :<br>Dimensions : | Matt Black<br>Overall (LxWxH in cm)<br>21.9x 19.3x 13.95cm                        |