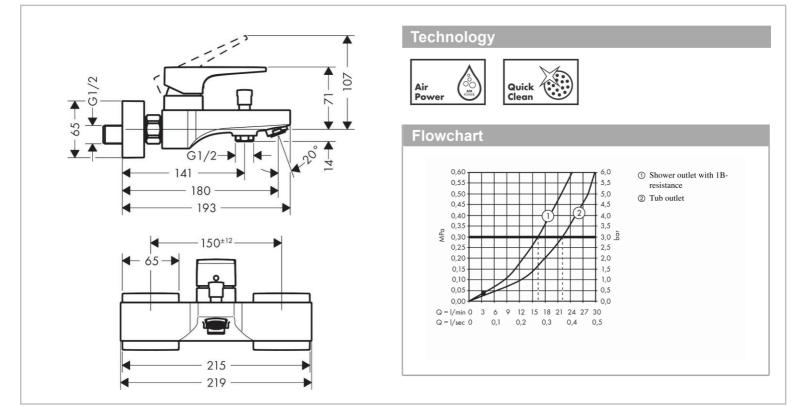

## Product info:

- projection 180 mm
- connection type: s-shaped connections
- center distance: 150 ± 12 mm
- spray type mixer: normal spray
- flow rate for bath spout at 3 bar: 22 l/min
- flow rate of hand shower at 3 bar: 16 l/min
- min. operating pressure: 1 bar
- max. operating pressure: 10 bar
- ceramic cartridge
- temperature limitation adjustable
- diverter with automatic resetting
- intrinsically safe against backflow
- suitable for continuous flow water heaters