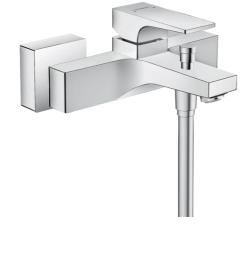

Brand: HANSRGOHE, Germany

Name: METROPOL Single lever bath mixer

for exposed installation with lever

handle

Item Code : 32540.000

Designer : Hansgrohe

Color / Finish: Chrome

Dimensions: Overall (LxWxH in cm)

21.9x 19.3x 13.95cm

## Product info:

projection 180 mm

• connection type: s-shaped connections

center distance: 150 ± 12 mm
spray type mixer: normal spray

flow rate for bath spout at 3 bar: 22 l/min
flow rate of hand shower at 3 bar: 16 l/min