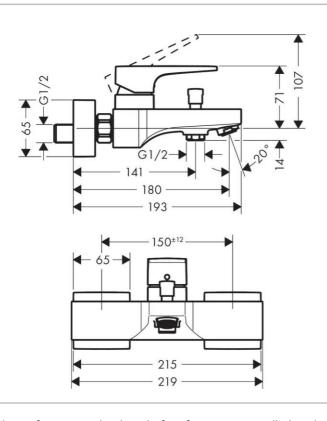

21.9x 19.3x 13.95cm

## Product info:

projection 180 mm

• connection type: s-shaped connections

center distance: 150 ± 12 mm
spray type mixer: normal spray

flow rate for bath spout at 3 bar: 22 l/min
flow rate of hand shower at 3 bar: 16 l/min