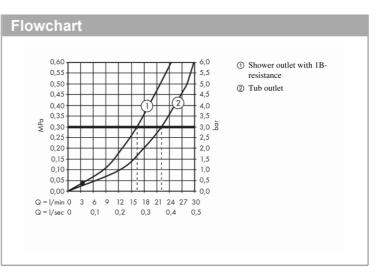

## Product info:

projection 180 mm

• connection type: s-shaped connections

center distance: 150 ± 12 mm
spray type mixer: normal spray

flow rate for bath spout at 3 bar: 22 l/min
flow rate of hand shower at 3 bar: 16 l/min