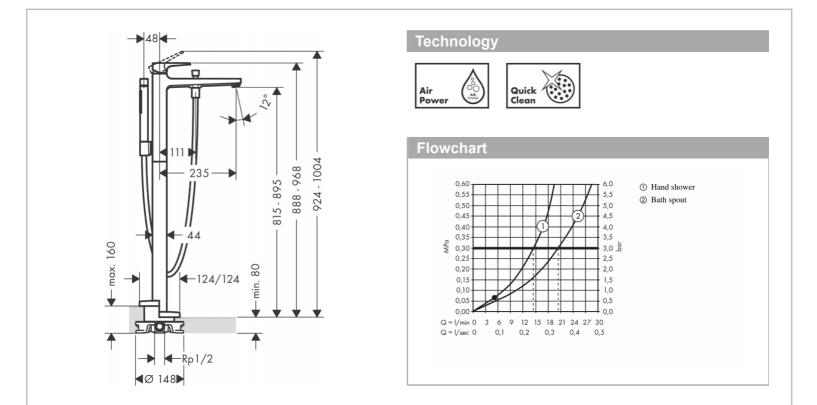

## Product info:

- consists of single lever bath mixer floor standing, baton hand shower, shower hose, shower holder
- projection 235 mm
- connection type: basic set
- spray type mixer: normal spray
- spray type hand shower: Rain, MonoRain
- flow rate for bath spout at 3 bar: 20 l/min
- flow rate of hand shower at 3 bar: 14 l/min
- min. operating pressure: 1 bar / max 10 bar
- ceramic cartridge
- temperature limitation adjustable
- diverter with automatic resetting

• non-return valve

- Add-ons
- 1 x 10452.180 basic set for single lever bath mixer floor-standing

Flushing of pipe must be done before fittings are installed. Failure to do so voids the warranty.

Follow cleaning instructions and avoid using any harmful chemicals.