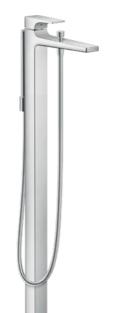

Brand: HANSGROHE, Germany

Name: METROPOL single lever bath mixer

floor-standing with lever handle

Item Code : 32532.000

Designer : Hansgrohe

Color / Finish : Chrome

Dimensions : Overall (LxWxH in cm)

30.9 x 12.4 x 100.4

## Product info:

- consists of single lever bath mixer floor standing, baton hand shower, shower hose, shower holder
- · projection 235 mm
- connection type: basic set
- · spray type mixer: normal spray
- spray type hand shower: Rain, MonoRain
- flow rate for bath spout at 3 bar: 20 l/min
- flow rate of hand shower at 3 bar: 14 l/min
- min. operating pressure: 1 bar / max 10 bar
- ceramic cartridge
- temperature limitation adjustable
- · diverter with automatic resetting
- · non-return valve