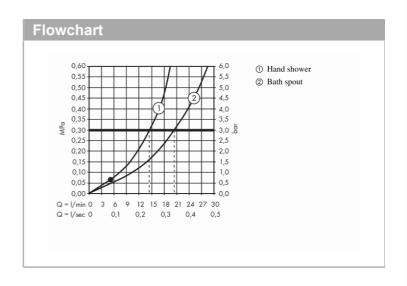

## Product info:

- consists of single lever bath mixer floor standing, baton hand shower, shower hose, shower holder
- · projection 235 mm
- connection type: basic set
- · spray type mixer: normal spray
- spray type hand shower: Rain, MonoRain
- flow rate for bath spout at 3 bar: 20 l/min
- flow rate of hand shower at 3 bar: 14 l/min
- min. operating pressure: 1 bar / max 10 bar
- ceramic cartridge
- temperature limitation adjustable
- · diverter with automatic resetting
- · non-return valve