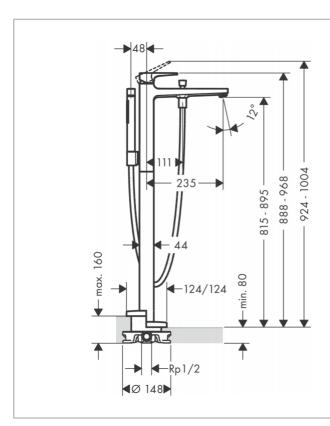

Brand: HANSGROHE, Germany

Name: METROPOL single lever bath mixer

floor-standing with lever handle

Item Code : 32532.000

Designer : Hansgrohe

Color / Finish : Chrome

Dimensions : Overall (LxWxH in cm)

30.9 x 12.4 x 100.4

## Product info:

- consists of single lever bath mixer floor standing, baton hand shower, shower hose, shower holder
- · projection 235 mm
- connection type: basic set
- · spray type mixer: normal spray
- spray type hand shower: Rain, MonoRain
- flow rate for bath spout at 3 bar: 20 l/min
- flow rate of hand shower at 3 bar: 14 l/min
- min. operating pressure: 1 bar / max 10 bar
- ceramic cartridge
- temperature limitation adjustable
- · diverter with automatic resetting
- · non-return valve