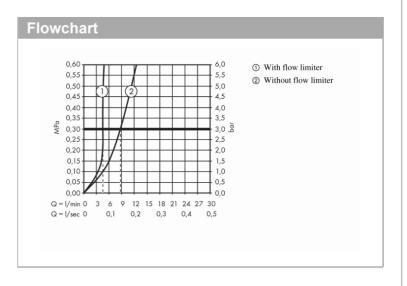

Brand: HANSGROHE, Germany

Name: METROPOL Single Lever Basin Mixer

Wall-mounted with Lever Handle

Item Code : 32526.670

Designer : Hansgrohe

Color / Finish : Matt Black

Dimensions:

## Product info

- Consists of: single lever basin mixer for concealed installation wall-mounted, waste set
- Projection 225 mm
- Spray type: normal spray
- Flow rate at 3 bar: 5 l/min
- · Ceramic cartridge
- Temperature limitation adjustable
- Suitable for continuous flow water heaters
- Non-closing waste set
- Material waste set: metal
- Handle can be positioned on the right or left, depends on the basic set installation

## Add-ons

- 1 x 13622.180 Basic set for wall-mounted basin mixer
- 1 x P-trap



## **Technology**









Flushing of pipe must be done before fittings are installed. Failure to do so voids the warranty. Follow cleaning instructions and avoid using any harmful chemicals.

All information is for reference only. Installation shall always be based on the specs provided with actual delivered items.