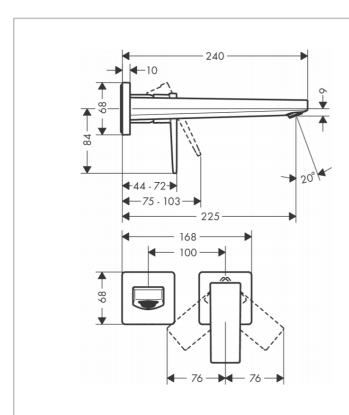

Brand: HANSGROHE, Germany

Name: METROPOL Single Lever Basin Mixer

Wall-mounted with Lever Handle

Item Code : 32526.670

Designer : Hansgrohe

Color / Finish : Matt Black

Dimensions:

## Product info

- Consists of: single lever basin mixer for concealed installation wall-mounted, waste set
- Projection 225 mm
- Spray type: normal spray
- Flow rate at 3 bar: 5 l/min
- · Ceramic cartridge
- Temperature limitation adjustable
- Suitable for continuous flow water heaters
- Non-closing waste set
- Material waste set: metal
- Handle can be positioned on the right or left, depends on the basic set installation