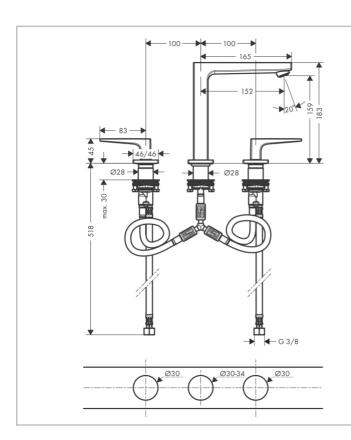

Brand: HANSGROHE, Germany

Name: METROPOL 3 Hole Basin Mixer

160 w/ Lever Handle

Item Code: 32515.670

Designer:

Color / Finish: Matt Black

Dimensions:

## Product info

• Consists of: 3-hole basin mixer, waste set

- ComfortZone 160
- Projection 152 mm
- Ceramic valves hot/cold 90°
- Flow rate at 3 bar: 5 l/min
- Ceramic cartridge
- Temperature limitation adjustable
- · Suitable for continuous flow water heaters
- Push-open waste set G 11/4
- Material waste set: metal
- Surface of the pull rod -000 chrome

## Add-on

- 2 x C406281 Angle valve with nut
- 1 x P-trap