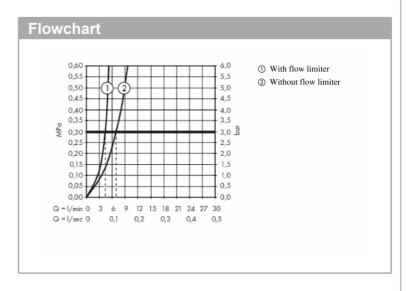

## Product info

• Consists of: 3-hole basin mixer, waste set

- ComfortZone 160
- Projection 152 mm
- Ceramic valves hot/cold 90°
- Flow rate at 3 bar: 5 l/min
- Ceramic cartridge
- Temperature limitation adjustable
- · Suitable for continuous flow water heaters
- Push-open waste set G 11/4
- Material waste set: metal
- Surface of the pull rod -000 chrome