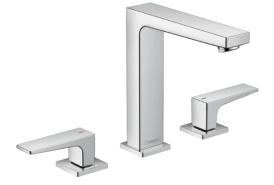

## hansgrohe

| Brand :                                                                                                                                  | HANSGROHE, Germany                                 |
|------------------------------------------------------------------------------------------------------------------------------------------|----------------------------------------------------|
| Name :                                                                                                                                   | METROPOL 3 Hole Basin Mixer<br>160 w/ Lever Handle |
| Item Code :                                                                                                                              | 32515.000                                          |
| Designer :                                                                                                                               | Hansgrohe                                          |
| Color / Finish :<br>Dimensions :                                                                                                         | Chrome                                             |
| <ul> <li>Product info</li> <li>Consists of: 3-hole basin mixer, waste set</li> <li>ComfortZone 160</li> <li>Projection 152 mm</li> </ul> |                                                    |

- Ceramic valves hot/ cold 90°
- Flow rate at 3 bar: 5 l/min
- Ceramic cartridge
- Temperature limitation adjustable
- Suitable for continuous flow water heaters
- Push-open waste set G 1¼
- Material waste set: metal
- Surface of the pull rod -000 chrome Add-on
- 2 x Angle valve  $\frac{1}{2} x \frac{3}{8}$  with conical nut
- 1 x P-trap