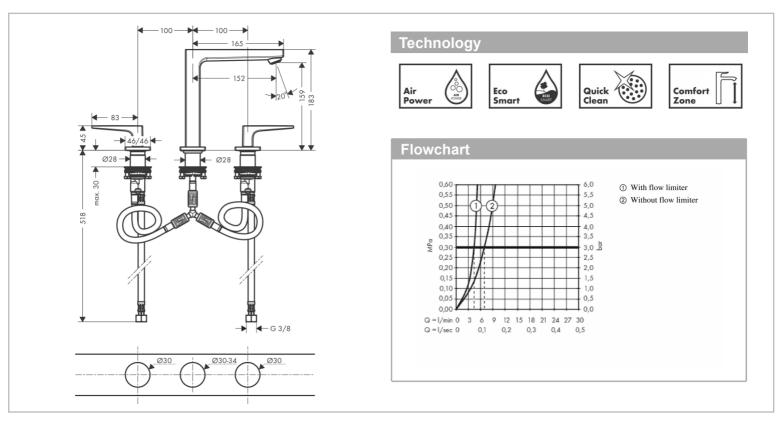

## hansgrohe

| Brand :                                                                                                                                  | HANSGROHE, Germany                                 |
|------------------------------------------------------------------------------------------------------------------------------------------|----------------------------------------------------|
| Name :                                                                                                                                   | METROPOL 3 Hole Basin Mixer<br>160 w/ Lever Handle |
| Item Code :                                                                                                                              | 32515.000                                          |
| Designer :                                                                                                                               | Hansgrohe                                          |
| Color / Finish :<br>Dimensions :                                                                                                         | Chrome                                             |
| <ul> <li>Product info</li> <li>Consists of: 3-hole basin mixer, waste set</li> <li>ComfortZone 160</li> <li>Projection 152 mm</li> </ul> |                                                    |

- Ceramic valves hot/ cold 90°
- Flow rate at 3 bar: 5 l/min
- Ceramic cartridge
- Temperature limitation adjustable
- Suitable for continuous flow water heaters
- Push-open waste set G 1¼
- Material waste set: metal
- Surface of the pull rod -000 chrome Add-on
- 2 x Angle valve  $\frac{1}{2} x \frac{3}{8}$  with conical nut
- 1 x P-trap