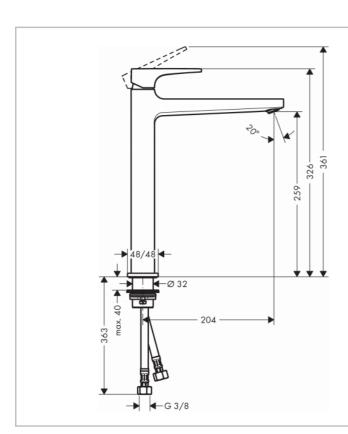

## Product info

· Consists of: single lever basin mixer, waste set

- ComfortZone 260
- Projection 204 mm
- Spray type: normal spray
- Flow rate at 3 bar: 5 l/min
- Ceramic cartridge
- Temperature limitation adjustable
- · Suitable for continuous flow water heaters
- Push-open waste set G 11/4
- Material waste set: metal
- Connection type: G % connections
- Surface of the pull rod -000 chrome