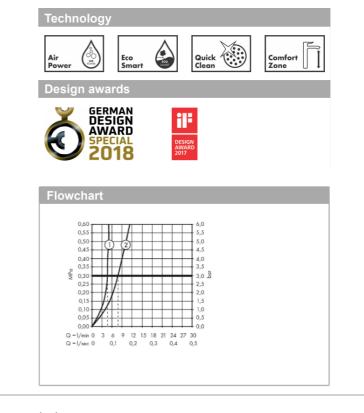

## Product info

· Consists of: single lever basin mixer, waste set

- ComfortZone 260
- Projection 204 mm
- Spray type: normal spray
- Flow rate at 3 bar: 5 l/min
- Ceramic cartridge
- Temperature limitation adjustable
- · Suitable for continuous flow water heaters
- Push-open waste set G 11/4
- Material waste set: metal
- Connection type: G % connections
- Surface of the pull rod -000 chrome