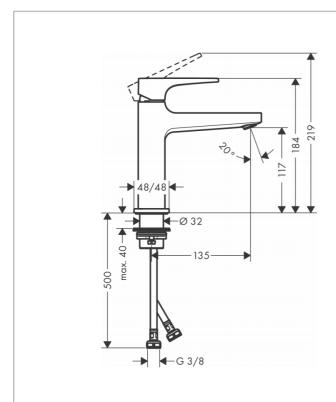

Brand: HANSGROHE, Germany

Name: METROPOL Single Lever Basin Mixer

110 with Lever Handle

Item Code: 32507.670

Designer: Hansgrohe

Color / Finish: Matt Black

Dimensions:

## Product info

- · Consists of: single lever basin mixer, waste set
- ComfortZone 110
- · Projection 135 mm
- Spray type: normal spray
- Flow rate at 3 bar: 5 l/min
- Ceramic cartridge
- Temperature limitation adjustable
- Suitable for continuous flow water heaters
- Push-open waste set G 11/4
- Material waste set: metal
- Connection type: G % connections
- Surface of the pull rod -000 chrome