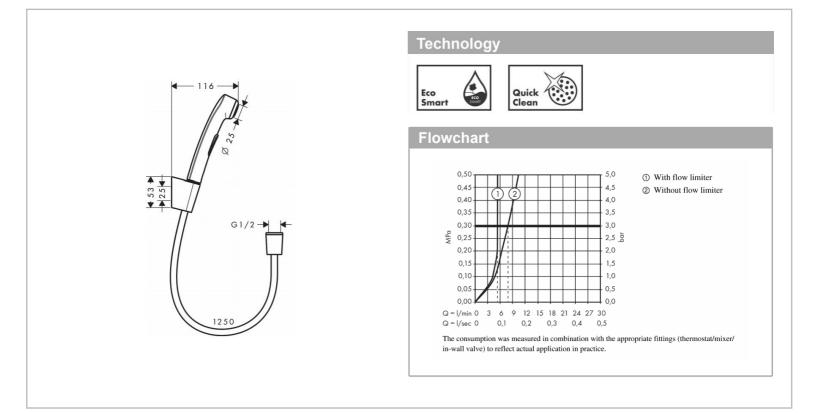

## Product info

- Consists of: bidet hand shower, shower holder, chromecolored shower hose
- Maximum flow rate at 3 bar: 6 l/min
- With non-return valve
- We recommend using this product with a shut-off valve in the line