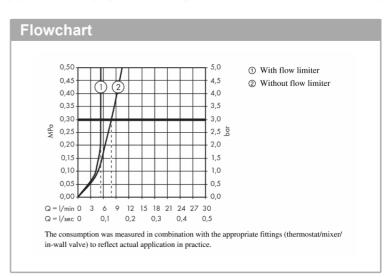

## Product info

- Consists of: bidet hand shower, shower holder, chromecolored shower hose
- Maximum flow rate at 3 bar: 6 l/min
- With non-return valve
- We recommend using this product with a shut-off valve in the line