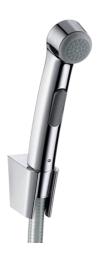

Brand: HANSGROHE, Germany

Name: Bidet Hand spray with Holder and

Hose

Item Code : 32128.000

Designer : Hansgrohe

Color / Finish : Chrome

Dimensions:

## Product info

- Consists of: bidet hand shower, shower holder, chromecolored shower hose
- Maximum flow rate at 3 bar: 6 l/min
- With non-return valve
- We recommend using this product with a shut-off valve in the line