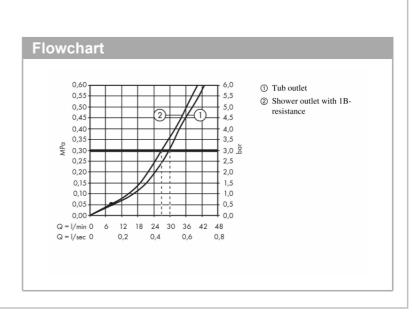

## Product info:

connection type: basic set
min. operating pressure: 1 bar
max. operating pressure: 10 bar

ceramic cartridge

temperature limitation adjustable

diverter with automatic resetting