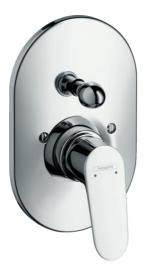

Brand: HANSGROHE, Germany

Name: FOCUS single lever bath mixer for

concealed installation

Item Code : 31947.000

Designer : Hansgrohe

Color / Finish : Chrome

Dimensions: Overall (LxWxH in cm)

20x 9.8x 20cm