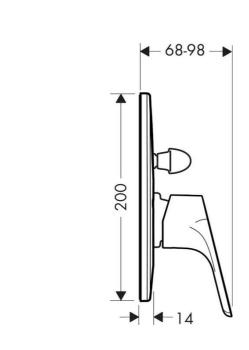

Brand: HANSGROHE, Germany

Name: FOCUS single lever bath mixer for

concealed installation

Item Code : 31947.000

Designer : Hansgrohe

Color / Finish : Chrome

Dimensions: Overall (LxWxH in cm)

20x 9.8x 20cm