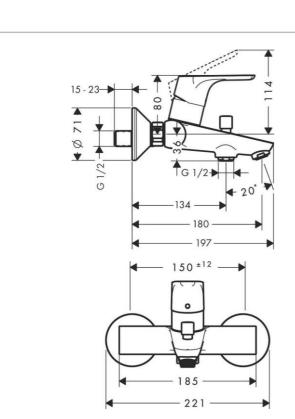

Brand: HANSGROHE, Germany

Name: FOCUS single lever bath mixer for

exposed installation

Item Code : 31940.000

Designer : Hansgrohe

Color / Finish : Chrome

Dimensions: Overall (LxWxH in cm)

19.7x 18.5x 14.95cm

## Product info:

projection 180 mm

• connection type: s-shaped connections

center distance: 150 ± 12 mm
 spray type mixer: normal spray

flow rate at 3 bar: 19,8 l/min

flow rate for bath spout at 3 bar: 19,8 l/min
flow rate of hand shower at 3 bar: 15,4 l/min

min. operating pressure: 1 barmax. operating pressure: 10 bar

· ceramic cartridge

temperature limitation adjustable

diverter with automatic resetting

• intrinsically safe against backflow

• suitable for continuous flow water heaters