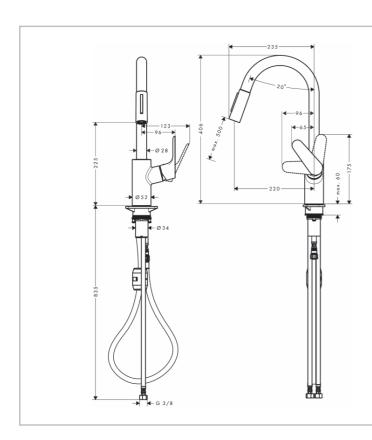

Brand: HANSGROHE, Germany

Name: FOCUS Single Lever Kitchen Mixer

240 2jet w/ Pull-out Spray

Item Code : 31815.000

Designer : Hansgrohe

Color / Finish : Chrome

Dimensions :