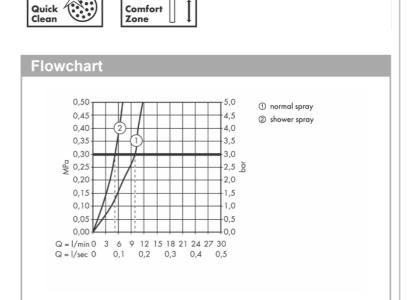

## Product info

- ComfortZone 240
- Swivel range adjustable in 2 steps to 110° or 150°
- Laminar spray, shower spray
- Lockable shower spray, spray returns through pressing spray diverter
- · MagFit magnetic shower support
- Quick connect hose
- Connection dimension: DN15
- Maximum flow rate at 3 bar: 10 l/min
- · Ceramic cartridge
- Connection type: G ¾ connections
- Temperature limitation adjustable
- Integrated non-return valve
- Suitable for continuous flow water heaters