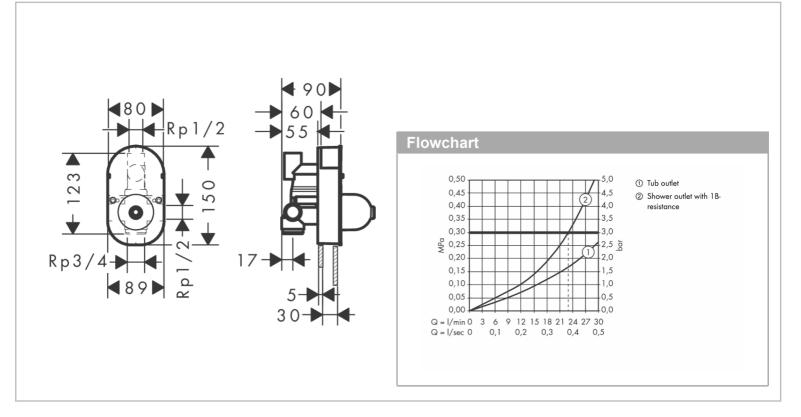

| Brand : HANSGRC         | HE, Germany                                     |
|-------------------------|-------------------------------------------------|
|                         |                                                 |
|                         | or single lever bath mixer<br>aled installation |
| Item Code : 31741.180   | )                                               |
| Designer : hansgrohe    | 9                                               |
| Color / Finish :        |                                                 |
| Dimensions : Overall (L | ‹WxH in cm)                                     |
| 8.9 x 3 x 1             | 2.3cm                                           |

Product info:

- ceramic cartridge
- connection dimension: DN15

Flushing of pipe must be done before fittings are installed. Failure to do so voids the warranty.

Follow cleaning instructions and avoid using any harmful chemicals.