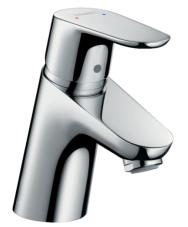

## hansgrohe

| Brand :                          | HANSGROHE, Germany                                      |
|----------------------------------|---------------------------------------------------------|
| Name :                           | FOCUS Single lever basin mixer 70 with pop-up waste set |
| Item Code :                      | 31730.000                                               |
| Designer :                       | Hansgrohe                                               |
| Color / Finish :<br>Dimensions : | Chrome<br>Overall (LxWxH in cm)<br>15x 4.9x 55.7cm      |

## Product info:

- consists of: single lever basin mixer, pop-up waste set (metal)
- ComfortZone 70
- projection 101 mm
- normal spray
- flow rate at 3 bar: 5 l/min
- ceramic cartridge
- temperature limitation adjustable
- suitable for continuous flow water heaters