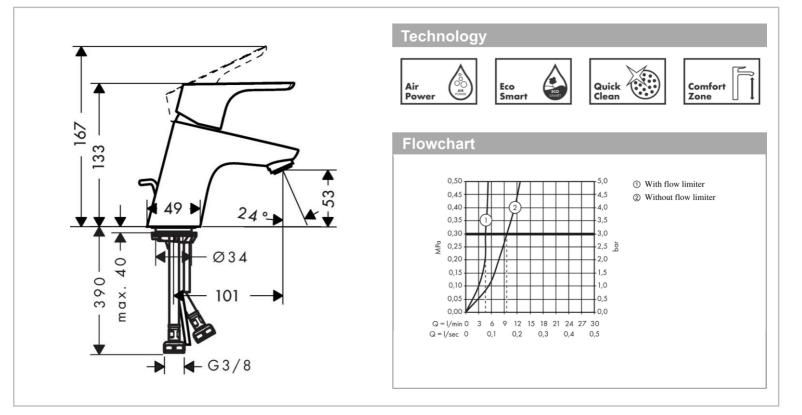

## Product info:

- consists of: single lever basin mixer, pop-up waste set (metal)
- ComfortZone 70
- projection 101 mm
- normal spray
- flow rate at 3 bar: 5 l/min
- ceramic cartridge
- temperature limitation adjustable
- suitable for continuous flow water heaters