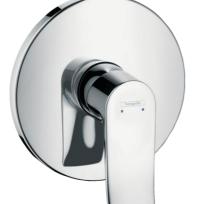

## hansgrohe

Brand: HANSGROHE, Germany

Name: METRIS single lever shower mixer for

concealed installation

Item Code: 31685.000

Designer: Hansgrohe

Color / Finish: Chrome

Dimensions: Overall (LxWxH in cm)

Ø15 x 10.3cm