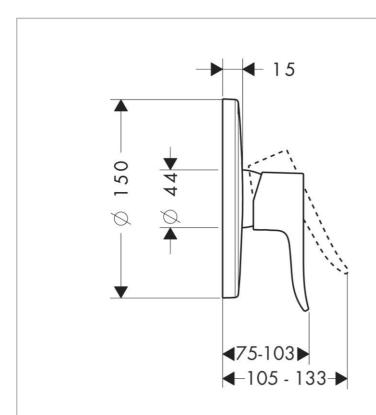

## hansgrohe

Brand: HANSGROHE, Germany

Name: METRIS single lever shower mixer for

concealed installation

Item Code: 31685.000

Designer: Hansgrohe

Color / Finish: Chrome

Dimensions: Overall (LxWxH in cm)

Ø15 x 10.3cm



## Product info:

• 1 function

connection type: basic setflow rate at 3 bar: 29,3 l/min

ceramic cartridge

min. operating pressure: 1 bar
max. operating pressure: 10 bar
temperature limitation adjustable

## Add-ons

• 1 x 01800.180 Universal ibox

• 1 x 97759.000 coupling set





Flushing of pipe must be done before fittings are installed. Failure to do so voids the warranty. Follow cleaning instructions and avoid using any harmful chemicals.

All information is for reference only. Installation shall always be based on the specs provided with actual delivered items.

For more info, visit www.kuysen.com