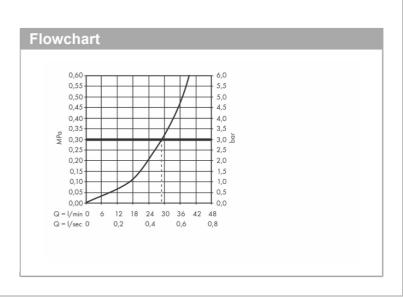

## Product info:

• 1 function

connection type: basic setflow rate at 3 bar: 29,3 l/min

ceramic cartridge

min. operating pressure: 1 bar
max. operating pressure: 10 bar
temperature limitation adjustable