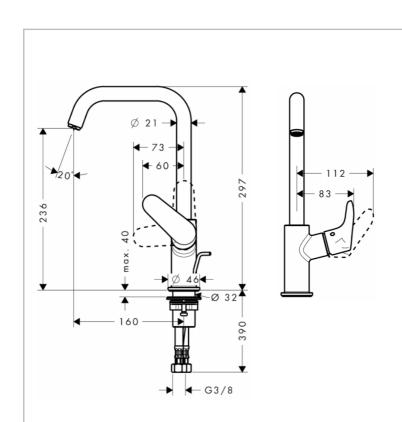

# hansgrohe

Brand: HANSGROHE, Germany

Name: FOCUS Single lever basin mixer 240

with swivel spout and pop-up waste

set

Item Code: 31609.000

Designer: Hansgrohe

Color / Finish: Chrome

Dimensions: Overall (LxWxH in cm)

18.3 x 4.6 x 29.7cm

### Product info:

consists of single lever basin mixer, pop-up waste set (metal)

- ComfortZone 240
- · projection 160 mm
- swivel range 120°
- spray type: normal spray
- flow rate at 3 bar: 5 l/min
- · ceramic cartridge
- temperature limitation adjustable
- suitable for continuous flow water
- handle position on the side: bottom-side at the base body (not suitable for wash bowls)

### Add-ons

- 2 x Angle valve  $\frac{1}{2}$  x  $\frac{3}{8}$  with conical nut
- 1 x P-trap