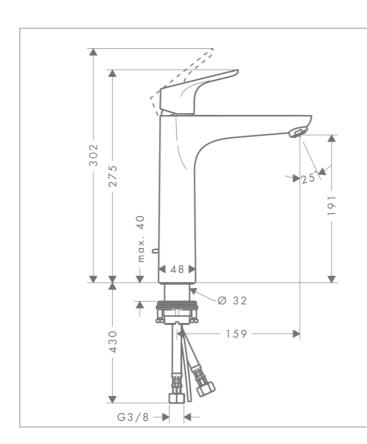

Brand: HANSGROHE, Germany

FOCUS Single lever basin mixer 190 Name:

with pop-up waste set

Item Code: 31608.000 Designer: Hansgrohe Color / Finish: Chrome

Dimensions: Overall (LxWxH in cm)

18.3 x 4.8 x 30.2cm

## Product info:

- consists of single lever basin mixer, pop-up waste set (metal)
- ComfortZone 190
- projection 159 mm
- spray type: normal spray
- flow rate at 3 bar: 5 l/min
- ceramic cartridge
- temperature limitation adjustable
- suitable for continuous flow water heaters