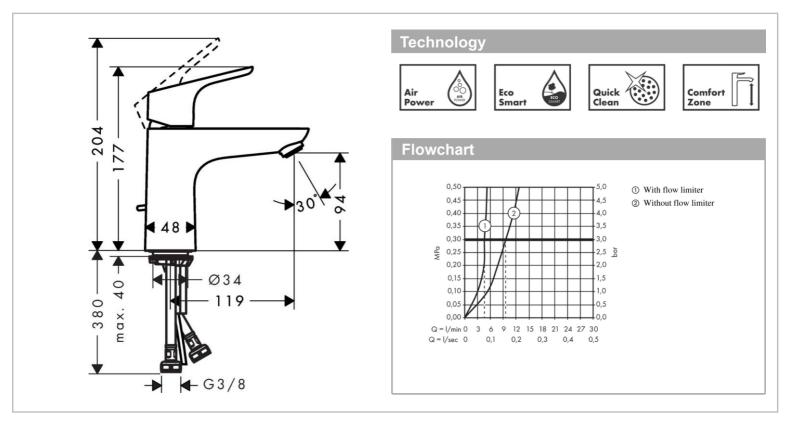

## Product info:

- consists of: single lever basin mixer, pop-up waste set (metal)
- ComfortZone 100
- projection 119 mm
- normal spray
- flow rate at 3 bar: 5 l/min
- ceramic cartridge
- temperature limitation adjustable
- suitable for continuous flow water heaters