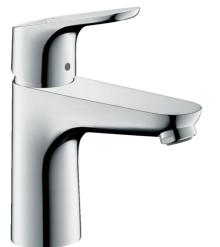

## hansgrohe

| HANSGROHE, Germany                                       |
|----------------------------------------------------------|
| FOCUS Single lever basin mixer 100 with pop-up waste set |
| 31607.000                                                |
| Hansgrohe                                                |
| Chrome<br>Overall (LxWxH in cm)<br>16.7 x 4.8x 58.4cm    |
|                                                          |

## Product info:

- consists of: single lever basin mixer, pop-up waste set (metal)
- ComfortZone 100
- projection 119 mm
- normal spray
- flow rate at 3 bar: 5 l/min
- ceramic cartridge
- temperature limitation adjustable
- suitable for continuous flow water heaters