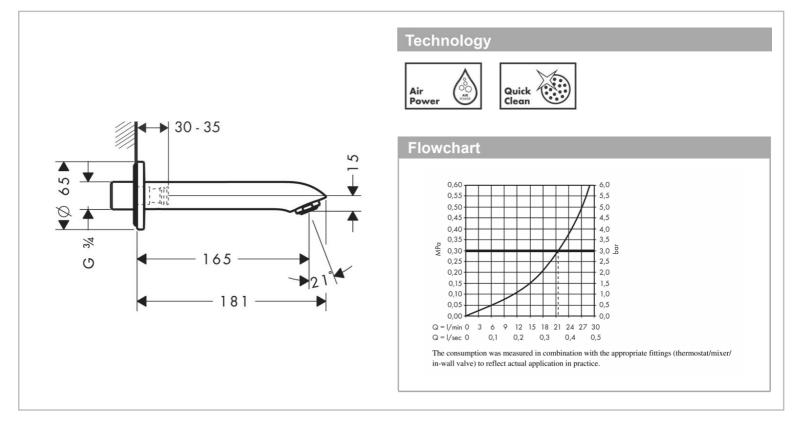

## Product info:

- projection 165 mm
- wall-mounted
- maximum flow rate at 3 bar: 20 l/min
- flow rate: 20 l/min
- spray type: normal spray

Flushing of pipe must be done before fittings are installed. Failure to do so voids the warranty.