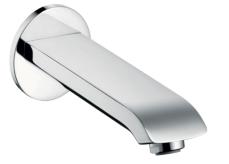

## hansgrohe

| Brand :                          | HANSGROHE, Germany                                     |
|----------------------------------|--------------------------------------------------------|
| Name :<br>Item Code :            | METRIS bath spout<br>31494.000                         |
| Designer :                       | Hansgrohe                                              |
| Color / Finish :<br>Dimensions : | Chrome<br>Overall (LxWxH in cm)<br>15.5 x 1.5 x 15.5cm |

## Product info:

- projection 165 mm
- wall-mounted
- maximum flow rate at 3 bar: 20 l/min
- flow rate: 20 l/min
- spray type: normal spray

Flushing of pipe must be done before fittings are installed. Failure to do so voids the warranty.