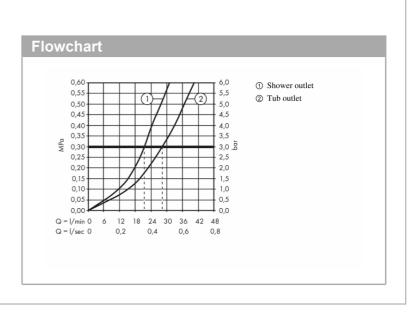

## Product info:

· connection type: basic set

flow rate upper outlet: 21 l/minflow rate lower outlet: 29 l/min

min. operating pressure: 1 barmax. operating pressure: 10 bar

ceramic cartridge

temperature limitation adjustable