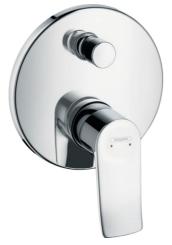

## hansgrohe

Brand: HANSGROHE, Germany

Name: Metris Single lever bath mixer for

concealed installation

Item Code : 31493.000

Designer : Hansgrohe

Color / Finish : Chrome

Dimensions: Overall (LxWxH in cm)