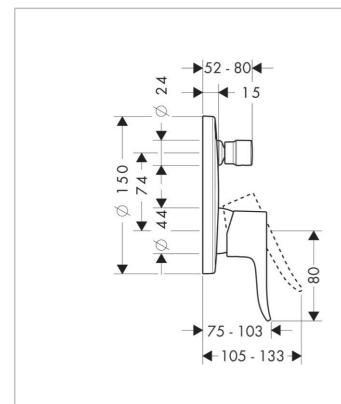

## hansgrohe

Brand: HANSGROHE, Germany

Name: Metris Single lever bath mixer for

concealed installation

Item Code : 31493.000

Designer : Hansgrohe

Color / Finish : Chrome

Dimensions: Overall (LxWxH in cm)

Ø15 x 10.3cm



## Product info:

· connection type: basic set

flow rate upper outlet: 21 l/minflow rate lower outlet: 29 l/min

min. operating pressure: 1 barmax. operating pressure: 10 bar

ceramic cartridge

temperature limitation adjustable

diverter with automatic resetting

## Add-ons

1 x 01800.180 Universal ibox

• 1 x 97759.000 coupling set





Flushing of pipe must be done before fittings are installed. Failure to do so voids the warranty. Follow cleaning instructions and avoid using any harmful chemicals.

All information is for reference only. Installation shall always be based on the specs provided with actual delivered items.

For more info, visit www.kuysen.com